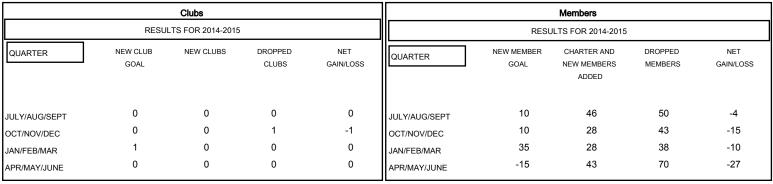

## GOALS AND ACTUAL NEW CLUBS CUMULATIVE

| DROPPED CLUBS: 1  DROPPED MEMBERS |            | 48 CLUBS OF 71 ADDED 1 OR MORE<br>NEW MEMBERS | GENDER DISTRIBU<br>MALE<br>FEMALE     | TION<br>944 (69.77%)<br>409 (30.23%) |           |
|-----------------------------------|------------|-----------------------------------------------|---------------------------------------|--------------------------------------|-----------|
| DECEASED                          | 15         | CLICK HERE FOR HEALTH ASSESSMENT DATA         |                                       |                                      |           |
| CLUB CANCELLED                    | 0          |                                               | FAMILY UNIT MEMBERS HEAD OF HOUSEHOLD |                                      | 197<br>97 |
| OTHER TOTAL                       | 186<br>201 |                                               | NON-HEAD OF HOUSEHOLD                 | D                                    | 100       |