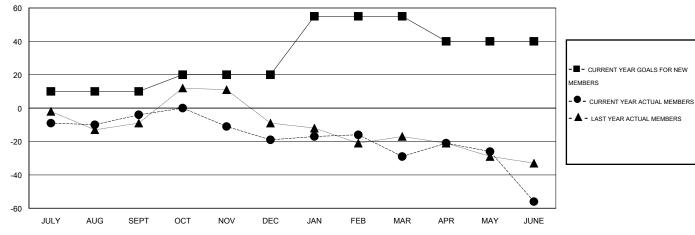

## GOALS AND ACTUAL NEW CLUBS CUMULATIVE

| DROPPED CLUBS: 1  DROPPED MEMBERS |            | 48 CLUBS OF 71 ADDED 1 OR MORE<br>NEW MEMBERS | GENDER DISTRIBU<br>MALE<br>FEMALE     | TION<br>944 (69.77%)<br>409 (30.23%) |           |
|-----------------------------------|------------|-----------------------------------------------|---------------------------------------|--------------------------------------|-----------|
| DECEASED                          | 15         | CLICK HERE FOR HEALTH ASSESSMENT DATA         |                                       |                                      |           |
| CLUB CANCELLED                    | 0          |                                               | FAMILY UNIT MEMBERS HEAD OF HOUSEHOLD |                                      | 197<br>97 |
| OTHER TOTAL                       | 186<br>201 |                                               | NON-HEAD OF HOUSEHOLD                 | D                                    | 100       |